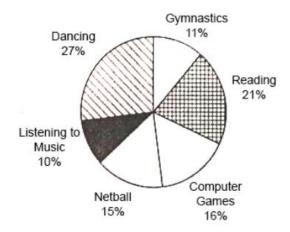

Describe one of the following graphs. Summarize the information by selecting and reporting the main features, and make comparisons where relevant. Write at least 120 words. Please do NOT use ChatGPT or other similar programmes.

N. B. A useful word:

account for something = to form a particular amount or part of something

E. g. Afro-Americans account for 12% of the US population.

a) Employment sectors of graduates from Bluesky University, 2016



b)



## **Boys' Cultural and Leisure Activities**

## Listening to Music 10% Skateboarding 11% Computer Games 34%

## Girls' Cultural and Leisure Activities