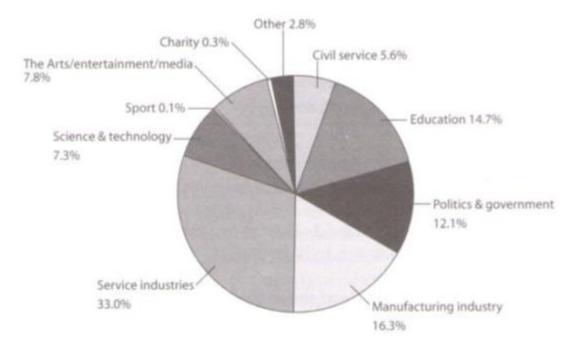

N. B. A useful word:

account for something = to form a particular amount or part of something

E. g. Afro-Americans account for 12% of the US population.

a) Employment sectors of graduates from Bluesky University, 2016