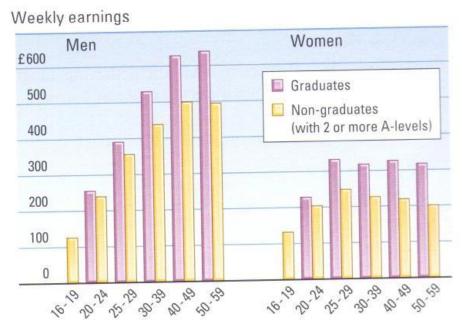

Describe one of the following graphs. Summarize the information by selecting and reporting the main features, and make comparisons where relevant. Write at least 120 words. Please do NOT use ChatGPT or other similar programmes.

N. B. A useful word:

account for something = to form a particular amount or part of something

E. g. Afro-Americans account for 12% of the US population.

a) Employment sectors of graduates from Bluesky University, 2016



b)



## **Boys' Cultural and Leisure Activities**

## Listening to Music 10% Skateboarding 11% Computer Games 34%

## Girls' Cultural and Leisure Activities